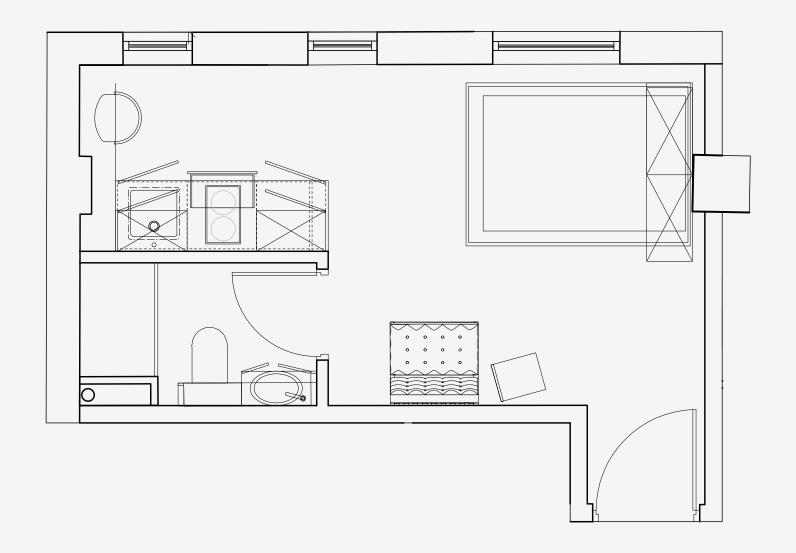

## Salisbury House

Appartment number: **502** 

Unit type: **Compact studio** 

Unit size: 16m²

<sup>\*\*</sup>Disclaimer Our property images and details are for reference purposes only. The images (including computer generated images) and details of the properties (and any communal or otherwise available areas) we make available are illustrative and are representative and for guidance purposes only. Individual properties may therefore differ. All images, photographs and dimensions are not intended to be relied upon for, nor to form part of, any contract unless specifically incorporated in writing into the contract. Although we have made every effort to display and detail the properties carefully and in a way which is not misleading to you, we cannot guarantee their accuracy.\*\*