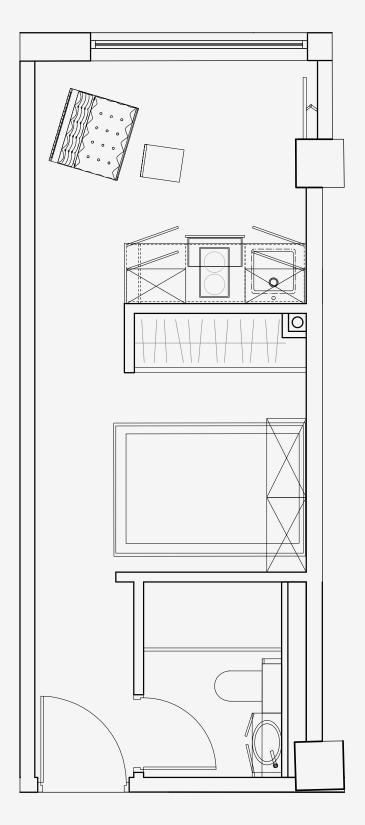

## Salisbury House

Appartment number: **504** 

Unit type: Compact 1 bed

Unit size: 20m²

<sup>\*\*</sup>Disclaimer Our property images and details are for reference purposes only. The images (including computer generated images) and details of the properties (and any communal or otherwise available areas) we make available are illustrative and are representative and for guidance purposes only. Individual properties may therefore differ. All images, photographs and dimensions are not intended to be relied upon for, nor to form part of, any contract unless specifically incorporated in writing into the contract. Although we have made every effort to display and detail the properties carefully and in a way which is not misleading to you, we cannot guarantee their accuracy.\*\*