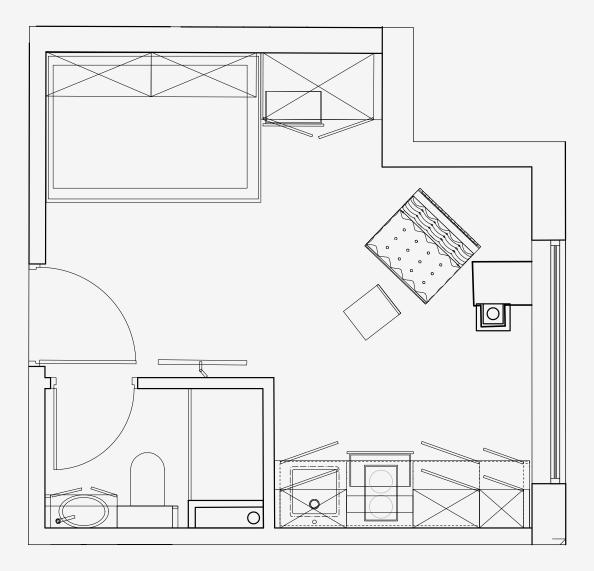

## Salisbury House

Appartment number: **509** 

Unit type: **Studio Medium** 

Unit size: 18m²

<sup>\*\*</sup>Disclaimer Our property images and details are for reference purposes only. The images (including computer generated images) and details of the properties (and any communal or otherwise available areas) we make available are illustrative and are representative and for guidance purposes only. Individual properties may therefore differ. All images, photographs and dimensions are not intended to be relied upon for, nor to form part of, any contract unless specifically incorporated in writing into the contract. Although we have made every effort to display and detail the properties carefully and in a way which is not misleading to you, we cannot guarantee their accuracy.\*\*