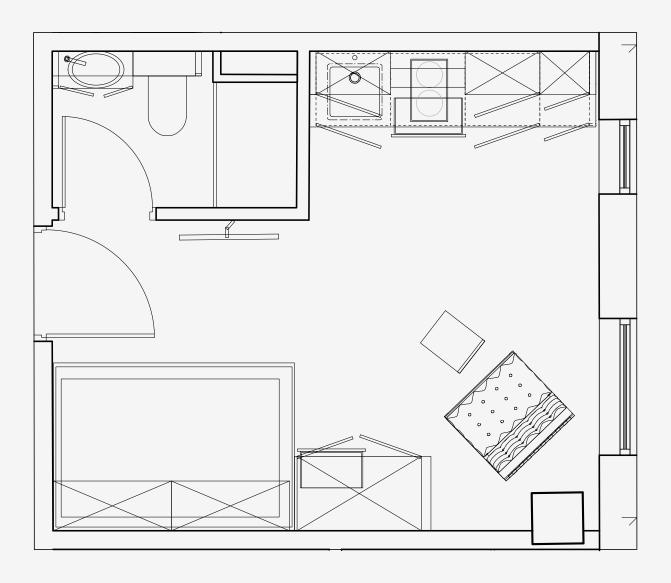

## Salisbury House

Appartment number: 510

Unit type: **Compact studio** 

Unit size: 16m²

<sup>\*\*</sup>Disclaimer Our property images and details are for reference purposes only. The images (including computer generated images) and details of the properties (and any communal or otherwise available areas) we make available are illustrative and are representative and for guidance purposes only. Individual properties may therefore differ. All images, photographs and dimensions are not intended to be relied upon for, nor to form part of, any contract unless specifically incorporated in writing into the contract. Although we have made every effort to display and detail the properties carefully and in a way which is not misleading to you, we cannot guarantee their accuracy.\*\*