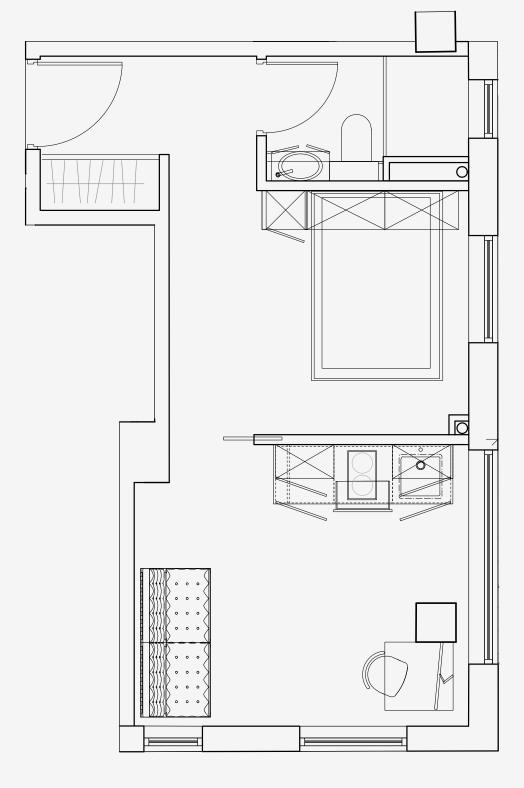

## Salisbury House

Appartment number: 511

Unit type:
Compact 1 bed

Unit size: 24m²

<sup>\*\*</sup>Disclaimer Our property images and details are for reference purposes only. The images (including computer generated images) and details of the properties (and any communal or otherwise available areas) we make available are illustrative and are representative and for guidance purposes only. Individual properties may therefore differ. All images, photographs and dimensions are not intended to be relied upon for, nor to form part of, any contract unless specifically incorporated in writing into the contract. Although we have made every effort to display and detail the properties carefully and in a way which is not misleading to you, we cannot guarantee their accuracy.\*\*