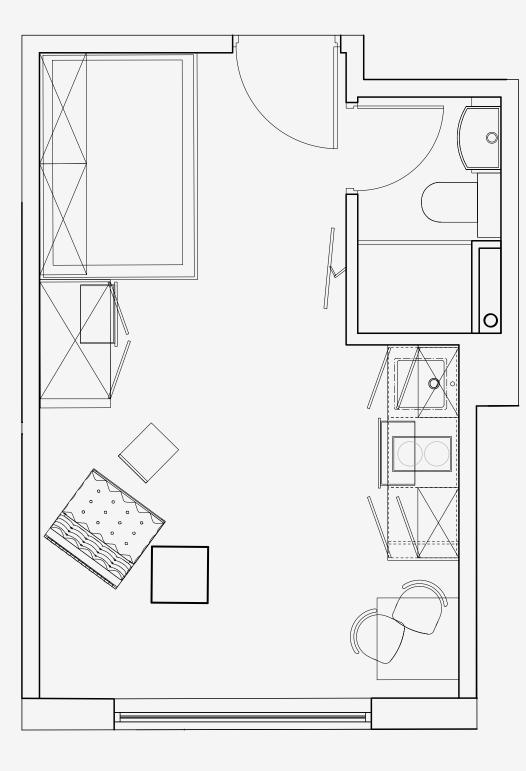

## **Salisbury House**

Appartment number: **512** 

Unit type: Studio Medium

> Unit size: 20m²

\*\*Disclaimer Our property images and details are for reference purposes only. The images (including computer generated images) and details of the properties (and any communal or otherwise available areas) we make available are illustrative and are representative and for guidance purposes only. Individual properties may therefore differ. All images, photographs and dimensions are not intended to be relied upon for, nor to form part of, any contract unless specifically incorporated in writing into the contract. Although we have made every effort to display and detail the properties carefully and in a way which is not misleading to you, we cannot guarantee their accuracy.\*\*