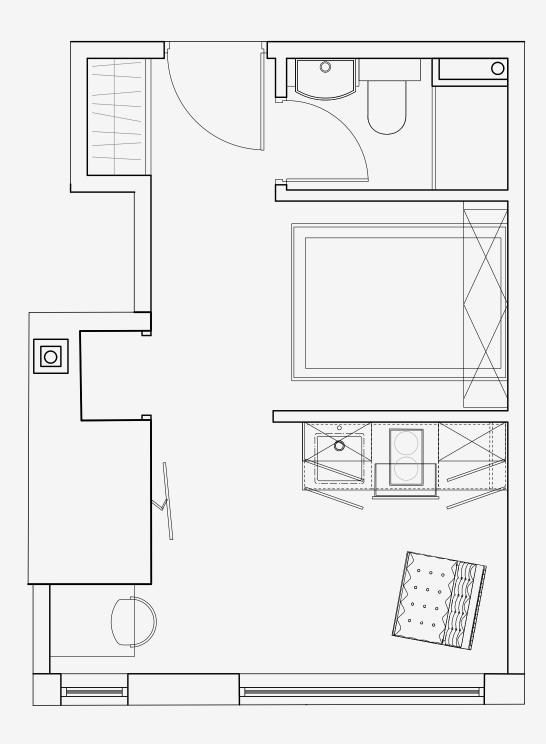

## Salisbury House

Appartment number: 513

> Unit type: Compact 1 bed

> > Unit size: 20m<sup>2</sup>

\*\*Disclaimer Our property images and details are for reference purposes only. The images (including computer generated images) and details of the properties (and any communal or otherwise available areas) we make available are illustrative and are representative and for guidance purposes only. Individual properties may therefore differ. All images, photographs and dimensions are not intended to be relied upon for, nor to form part of, any contract unless specifically incorporated in writing into the contract. Although we have made every effort to display and detail the properties carefully and in a way which is not misleading to you, we cannot guarantee their accuracy.\*\*