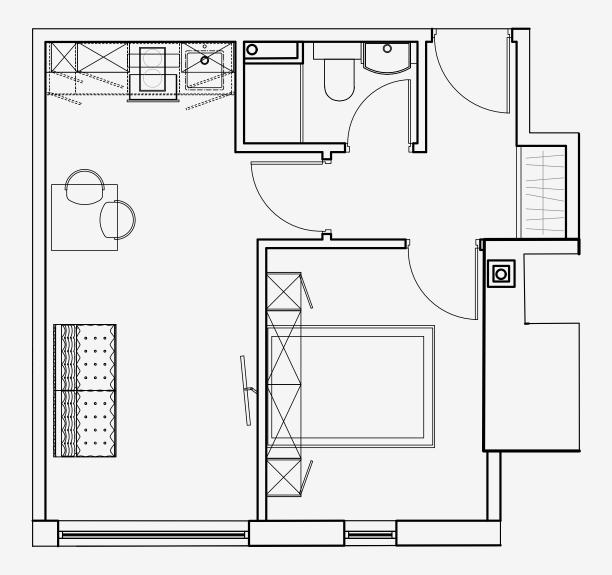

## Salisbury House

Appartment number:

514

Unit type: Large 1 bed

Unit size: 30m²

<sup>\*\*</sup>Disclaimer Our property images and details are for reference purposes only. The images (including computer generated images) and details of the properties (and any communal or otherwise available areas) we make available are illustrative and are representative and for guidance purposes only. Individual properties may therefore differ. All images, photographs and dimensions are not intended to be relied upon for, nor to form part of, any contract unless specifically incorporated in writing into the contract. Although we have made every effort to display and detail the properties carefully and in a way which is not misleading to you, we cannot guarantee their accuracy.\*\*