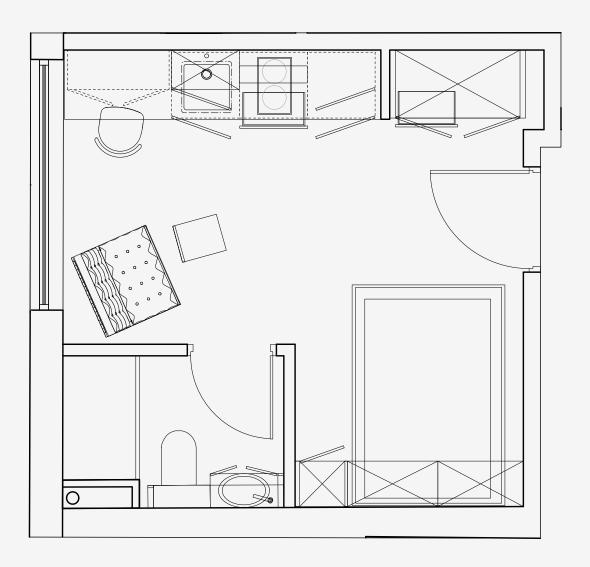

## Salisbury House

Appartment number: **601** 

Unit type: **Studio Compact** 

Unit size: 16m²

<sup>\*\*</sup>Disclaimer Our property images and details are for reference purposes only. The images (including computer generated images) and details of the properties (and any communal or otherwise available areas) we make available are illustrative and are representative and for guidance purposes only. Individual properties may therefore differ. All images, photographs and dimensions are not intended to be relied upon for, nor to form part of, any contract unless specifically incorporated in writing into the contract. Although we have made every effort to display and detail the properties carefully and in a way which is not misleading to you, we cannot guarantee their accuracy.\*\*