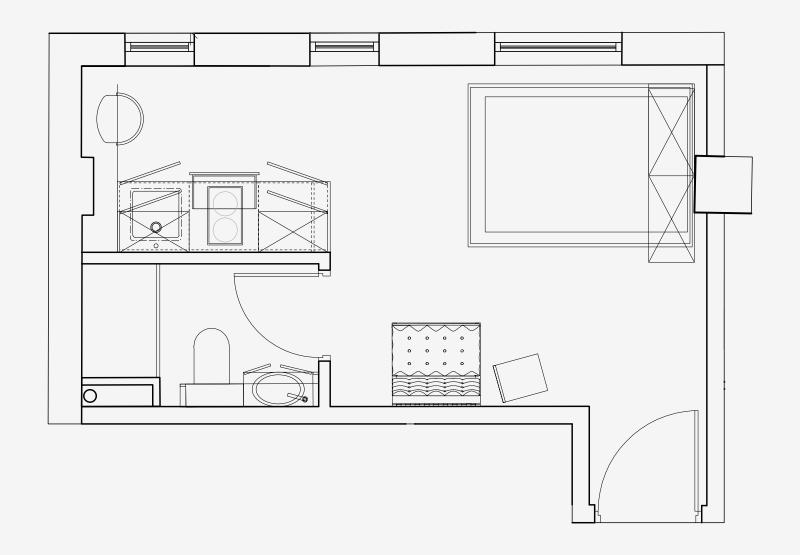

## Salisbury House

Appartment number: **602** 

Unit type: **Studio Compact** 

Unit size: 16m²

<sup>\*\*</sup>Disclaimer Our property images and details are for reference purposes only. The images (including computer generated images) and details of the properties (and any communal or otherwise available areas) we make available are illustrative and are representative and for guidance purposes only. Individual properties may therefore differ. All images, photographs and dimensions are not intended to be relied upon for, nor to form part of, any contract unless specifically incorporated in writing into the contract. Although we have made every effort to display and detail the properties carefully and in a way which is not misleading to you, we cannot guarantee their accuracy.\*\*