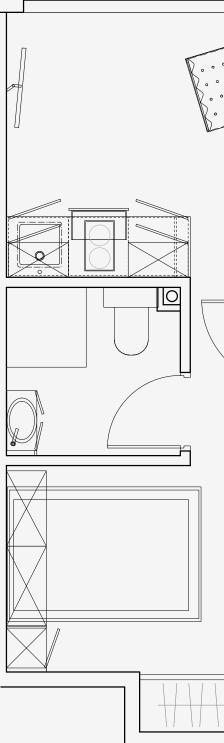

## **Salisbury House**

Appartment number: 608

Unit type: Compact 1 bed

> Unit size: 20m²

\*\*Disclaimer Our property images and details are for reference purposes only. The images (including computer generated images) and details of the properties (and any communal or otherwise available areas) we make available are illustrative and are representative and for guidance purposes only. Individual properties may therefore differ. All images, photographs and dimensions are not intended to be relied upon for, nor to form part of, any contract unless specifically incorporated in writing into the contract. Although we have made every effort to display and detail the properties carefully and in a way which is not misleading to you, we cannot guarantee their accuracy.\*\*