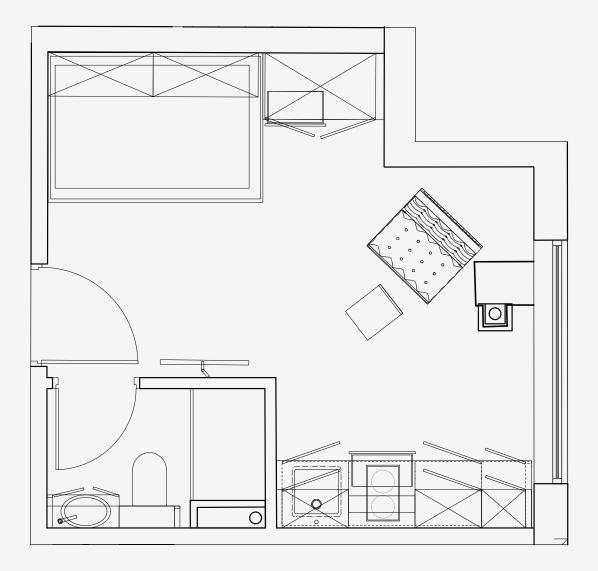

## Salisbury House

Appartment number: **609** 

Unit type: **Studio Medium** 

Unit size: 18m²

<sup>\*\*</sup>Disclaimer Our property images and details are for reference purposes only. The images (including computer generated images) and details of the properties (and any communal or otherwise available areas) we make available are illustrative and are representative and for guidance purposes only. Individual properties may therefore differ. All images, photographs and dimensions are not intended to be relied upon for, nor to form part of, any contract unless specifically incorporated in writing into the contract. Although we have made every effort to display and detail the properties carefully and in a way which is not misleading to you, we cannot guarantee their accuracy.\*\*