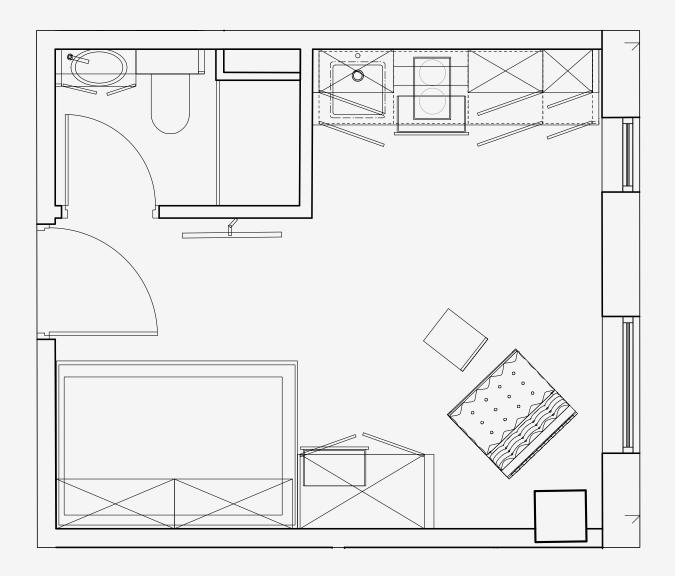

## Salisbury House

Appartment number: 610

Unit type: Studio Compact

> Unit size: 16m<sup>2</sup>

\*\*Disclaimer Our property images and details are for reference purposes only. The images (including computer generated images) and details of the properties (and any communal or otherwise available areas) we make available are illustrative and are representative and for guidance purposes only. Individual properties may therefore differ. All images, photographs and dimensions are not intended to be relied upon for, nor to form part of, any contract unless specifically incorporated in writing into the contract. Although we have made every effort to display and detail the properties carefully and in a way which is not misleading to you, we cannot guarantee their accuracy.\*\*