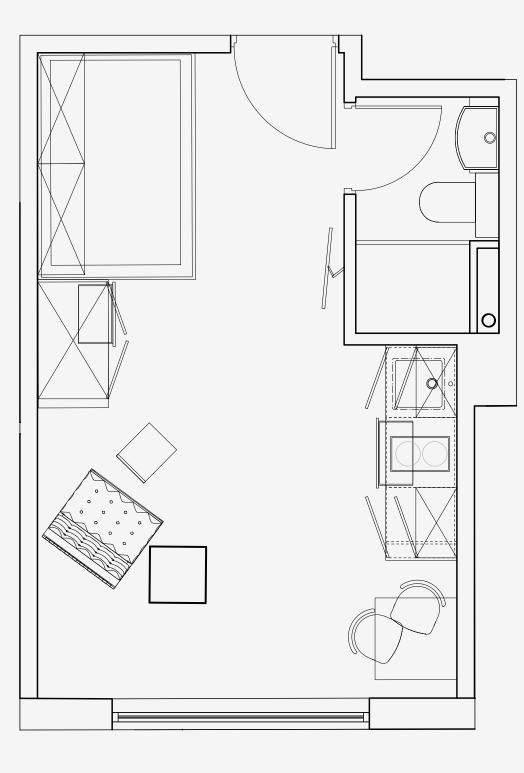

## **Salisbury House**

Appartment number: 612

Unit type: Studio Medium

> Unit size: 20m²

\*\*Disclaimer Our property images and details are for reference purposes only. The images (including computer generated images) and details of the properties (and any communal or otherwise available areas) we make available are illustrative and are representative and for guidance purposes only. Individual properties may therefore differ. All images, photographs and dimensions are not intended to be relied upon for, nor to form part of, any contract unless specifically incorporated in writing into the contract. Although we have made every effort to display and detail the properties carefully and in a way which is not misleading to you, we cannot guarantee their accuracy.\*\*