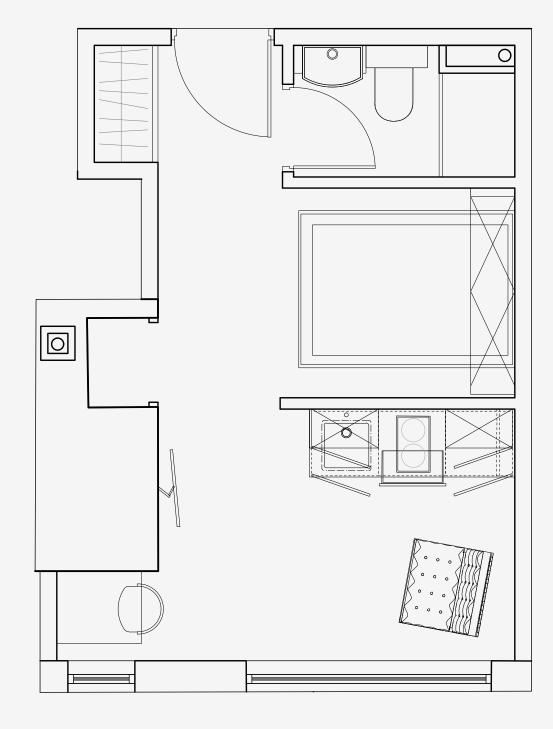

## Salisbury House

Appartment number: 613

Unit type:
Compact 1 bed

Unit size: 20m²

<sup>\*\*</sup>Disclaimer Our property images and details are for reference purposes only. The images (including computer generated images) and details of the properties (and any communal or otherwise available areas) we make available are illustrative and are representative and for guidance purposes only. Individual properties may therefore differ. All images, photographs and dimensions are not intended to be relied upon for, nor to form part of, any contract unless specifically incorporated in writing into the contract. Although we have made every effort to display and detail the properties carefully and in a way which is not misleading to you, we cannot guarantee their accuracy.\*\*