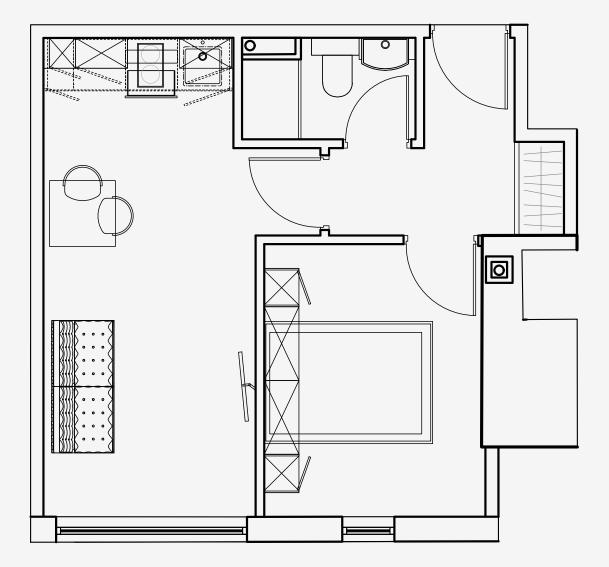

## Salisbury House

Appartment number: 614

Unit type: Large 1 bed

Unit size: 30m²

<sup>\*\*</sup>Disclaimer Our property images and details are for reference purposes only. The images (including computer generated images) and details of the properties (and any communal or otherwise available areas) we make available are illustrative and are representative and for guidance purposes only. Individual properties may therefore differ. All images, photographs and dimensions are not intended to be relied upon for, nor to form part of, any contract unless specifically incorporated in writing into the contract. Although we have made every effort to display and detail the properties carefully and in a way which is not misleading to you, we cannot guarantee their accuracy.\*\*