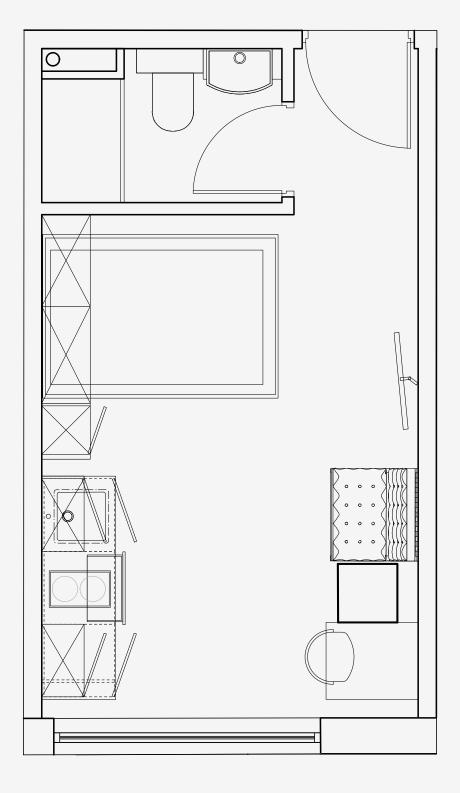

## Salisbury House

Appartment number: 615

Unit type: **Studio Compact** 

Unit size: 17m²

<sup>\*\*</sup>Disclaimer Our property images and details are for reference purposes only. The images (including computer generated images) and details of the properties (and any communal or otherwise available areas) we make available are illustrative and are representative and for guidance purposes only. Individual properties may therefore differ. All images, photographs and dimensions are not intended to be relied upon for, nor to form part of, any contract unless specifically incorporated in writing into the contract. Although we have made every effort to display and detail the properties carefully and in a way which is not misleading to you, we cannot guarantee their accuracy.\*\*