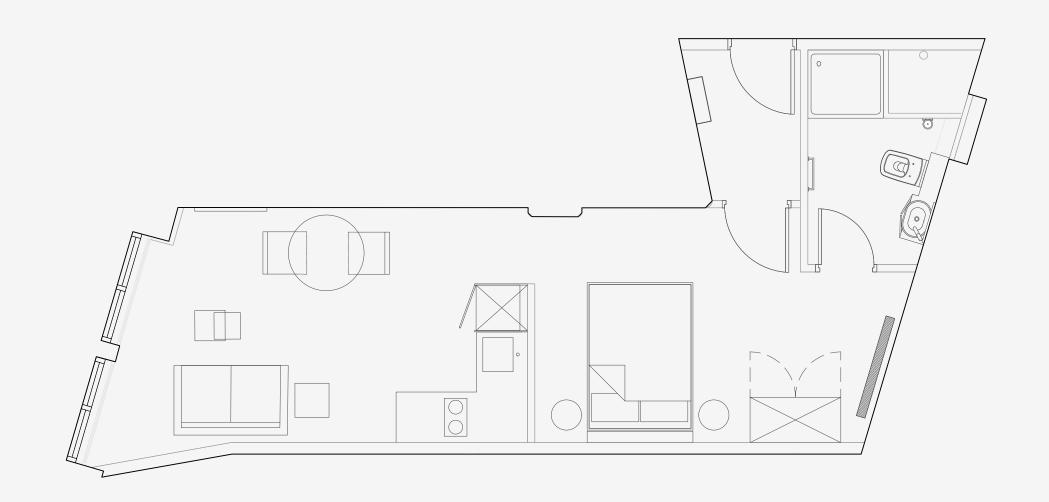

## Waterloo Street

Appartment number: **101** 

Unit type: Large 1 bed

> Unit size: 39 m²

<sup>\*\*</sup>Disclaimer Our property images and details are for reference purposes only. The images (including computer generated images) and details of the properties (and any communal or otherwise available areas) we make available are illustrative and are representative and for guidance purposes only. Individual properties may therefore differ. All images, photographs and dimensions are not intended to be relied upon for, nor to form part of, any contract unless specifically incorporated in writing into the contract. Although we have made every effort to display and detail the properties carefully and in a way which is not misleading to you, we cannot guarantee their accuracy.\*\*