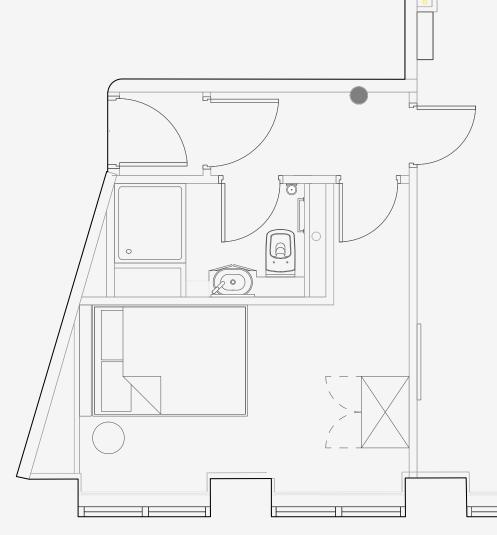

## Waterloo Street

Appartment number: 102

Unit type: Extra Large 1 bed

> Unit size: 43 m<sup>2</sup>

\*\*Disclaimer Our property images and details are for reference purposes only. The images (including computer generated images) and details of the properties (and any communal or otherwise available areas) we make available are illustrative and are representative and for guidance purposes only. Individual properties may therefore differ. All images, photographs and dimensions are not intended to be relied upon for, nor to form part of, any contract unless specifically incorporated in writing into the contract. Although we have made every effort to display and detail the properties carefully and in a way which is not misleading to you, we cannot guarantee their accuracy.\*\*