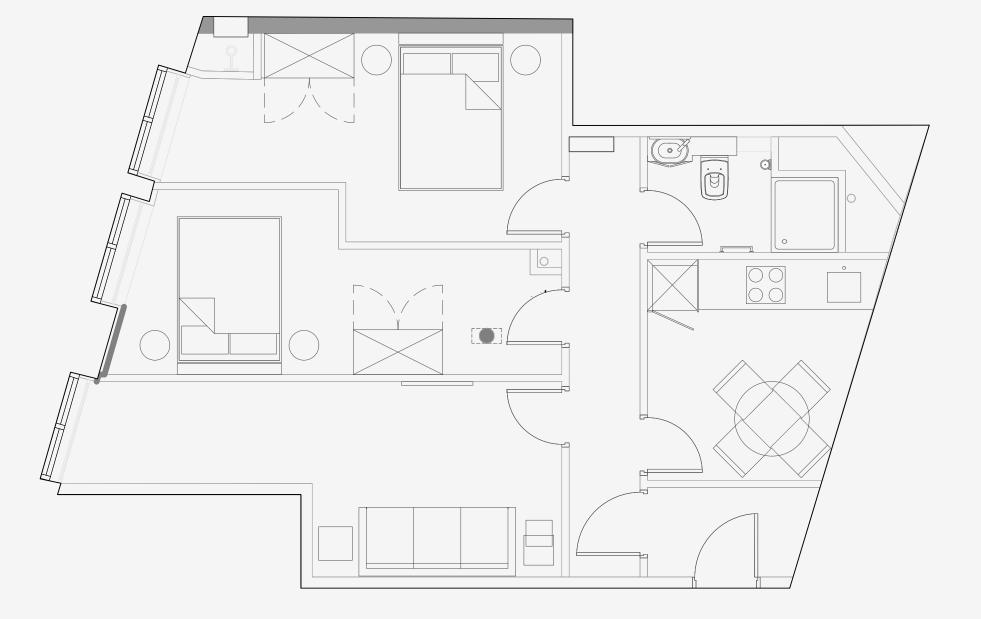

## Waterloo Street

Appartment number: 201

Unit type: Large 2 bed

> Unit size: **61 m**²

\*\*Disclaimer Our property images and details are for reference purposes only. The images (including computer generated images) and details of the properties (and any communal or otherwise available areas) we make available are illustrative and are representative and for guidance purposes only. Individual properties may therefore differ. All images, photographs and dimensions are not intended to be relied upon for, nor to form part of, any contract unless specifically incorporated in writing into the contract. Although we have made every effort to display and detail the properties carefully and in a way which is not misleading to you, we cannot guarantee their accuracy.\*\*