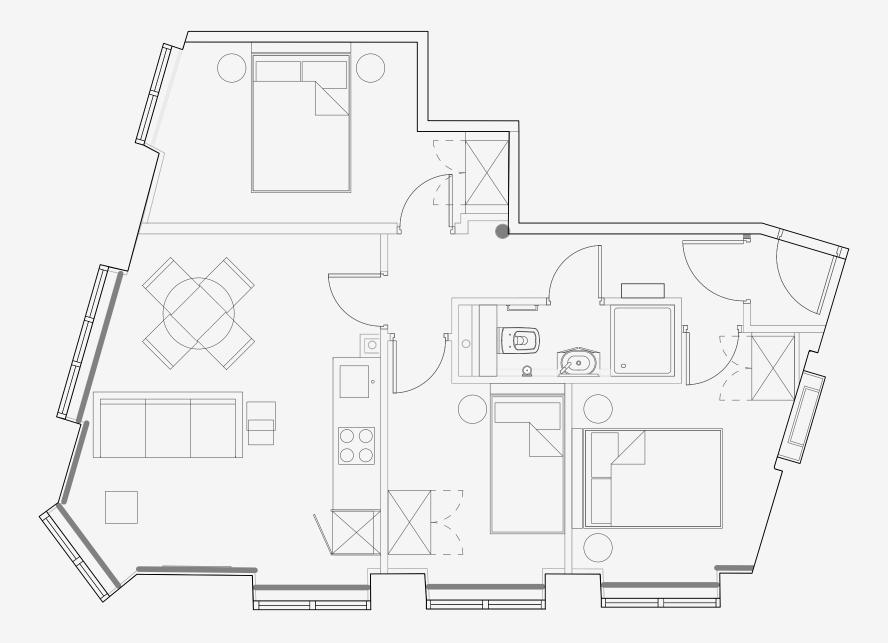

## Waterloo Street

Appartment number: 202

Unit type: Medium 3 bed

> Unit size: **59 m**²

\*\*Disclaimer Our property images and details are for reference purposes only. The images (including computer generated images) and details of the properties (and any communal or otherwise available areas) we make available are illustrative and are representative and for guidance purposes only. Individual properties may therefore differ. All images, photographs and dimensions are not intended to be relied upon for, nor to form part of, any contract unless specifically incorporated in writing into the contract. Although we have made every effort to display and detail the properties carefully and in a way which is not misleading to you, we cannot guarantee their accuracy.\*\*