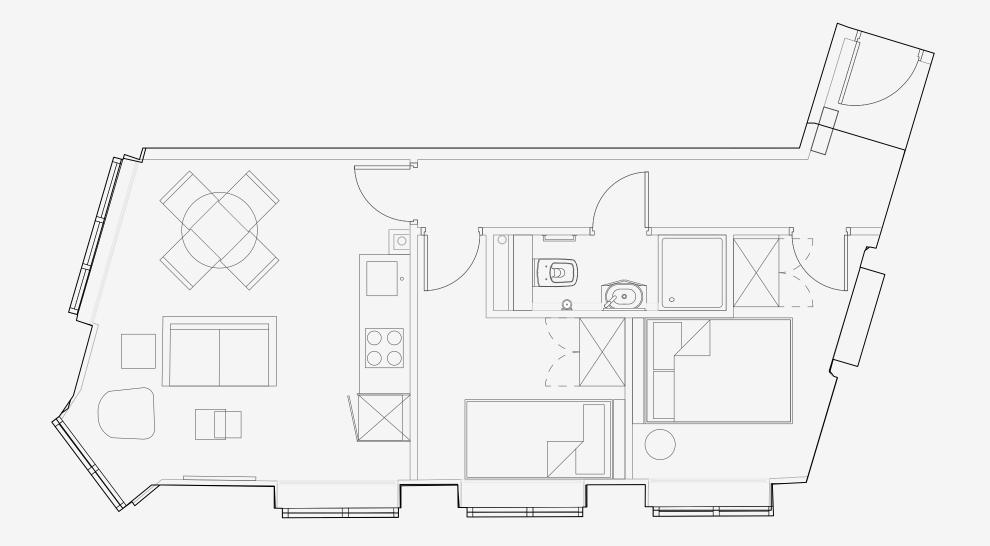

## Waterloo Street

Appartment number: **301** 

Unit type: **Medium 2 Bed** 

Unit size: 44 m²

<sup>\*\*</sup>Disclaimer Our property images and details are for reference purposes only. The images (including computer generated images) and details of the properties (and any communal or otherwise available areas) we make available are illustrative and are representative and for guidance purposes only. Individual properties may therefore differ. All images, photographs and dimensions are not intended to be relied upon for, nor to form part of, any contract unless specifically incorporated in writing into the contract. Although we have made every effort to display and detail the properties carefully and in a way which is not misleading to you, we cannot guarantee their accuracy.\*\*