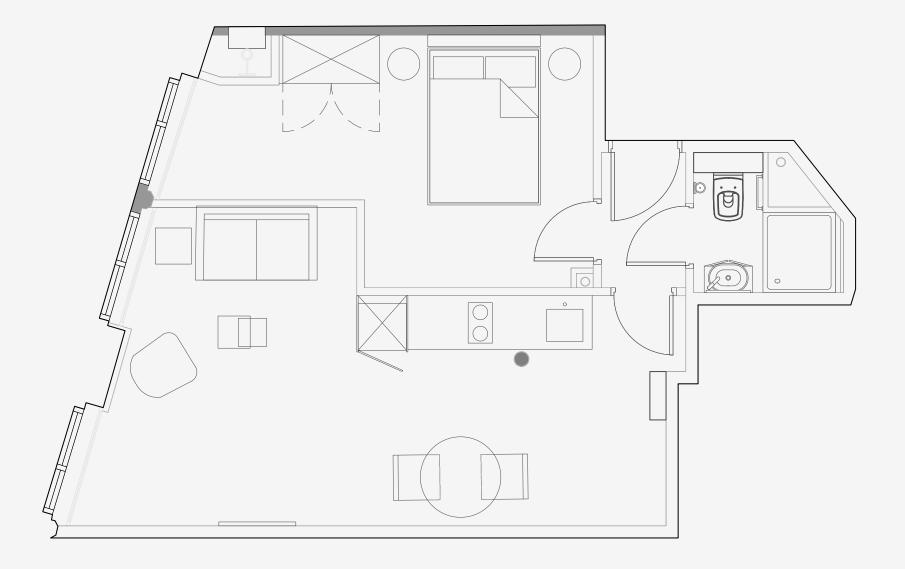

## Waterloo Street

Appartment number: 303

Unit type: **Extra large 1 bed** 

Unit size: 42 m²

<sup>\*\*</sup>Disclaimer Our property images and details are for reference purposes only. The images (including computer generated images) and details of the properties (and any communal or otherwise available areas) we make available are illustrative and are representative and for guidance purposes only. Individual properties may therefore differ. All images, photographs and dimensions are not intended to be relied upon for, nor to form part of, any contract unless specifically incorporated in writing into the contract. Although we have made every effort to display and detail the properties carefully and in a way which is not misleading to you, we cannot guarantee their accuracy.\*\*