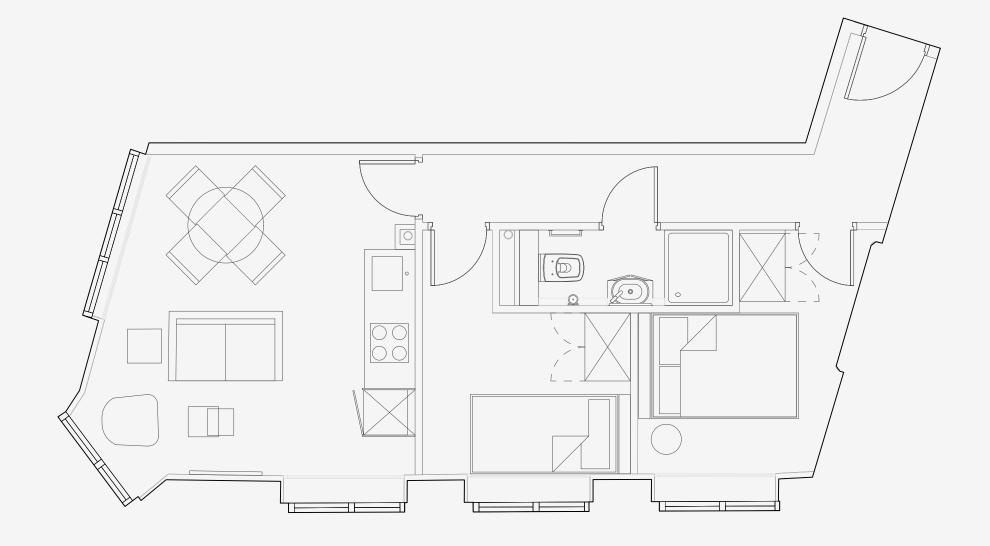

## Waterloo Street

Appartment number: 401

Unit type: **Medium 2 bed** 

Unit size: 44 m²

<sup>\*\*</sup>Disclaimer Our property images and details are for reference purposes only. The images (including computer generated images) and details of the properties (and any communal or otherwise available areas) we make available are illustrative and are representative and for guidance purposes only. Individual properties may therefore differ. All images, photographs and dimensions are not intended to be relied upon for, nor to form part of, any contract unless specifically incorporated in writing into the contract. Although we have made every effort to display and detail the properties carefully and in a way which is not misleading to you, we cannot guarantee their accuracy.\*\*