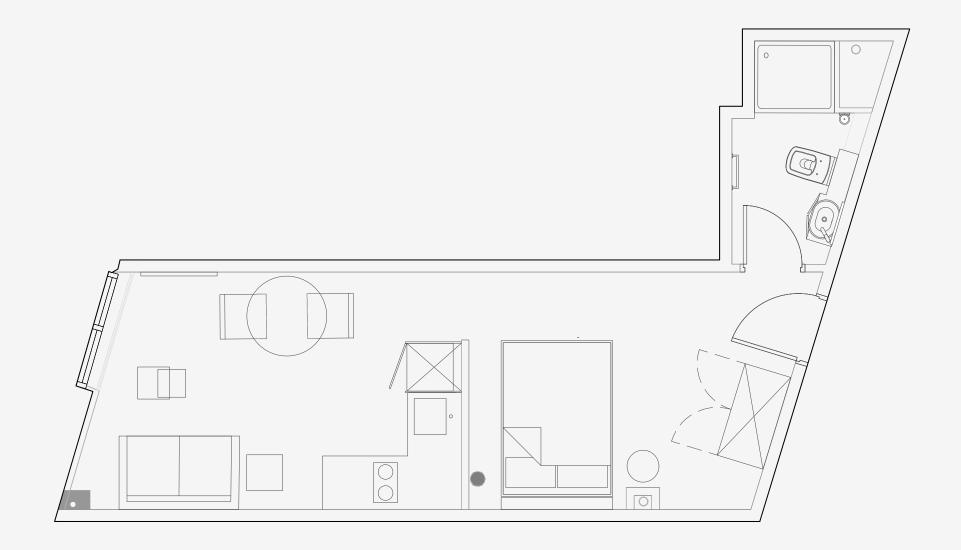

## Waterloo Street

Appartment number: 402

Unit type: Large 1 bed

> Unit size: 30 m²

\*\*Disclaimer Our property images and details are for reference purposes only. The images (including computer generated images) and details of the properties (and any communal or otherwise available areas) we make available are illustrative and are representative and for guidance purposes only. Individual properties may therefore differ. All images, photographs and dimensions are not intended to be relied upon for, nor to form part of, any contract unless specifically incorporated in writing into the contract. Although we have made every effort to display and detail the properties carefully and in a way which is not misleading to you, we cannot guarantee their accuracy.\*\*