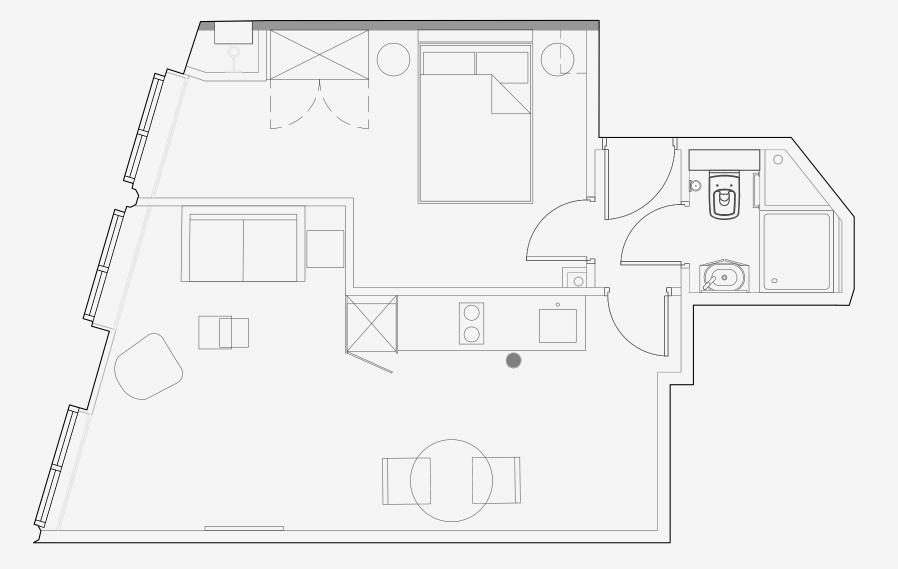

## Waterloo Street

Appartment number: 403

Unit type: Extra large 1 bed

> Unit size: **41 m**²

\*\*Disclaimer Our property images and details are for reference purposes only. The images (including computer generated images) and details of the properties (and any communal or otherwise available areas) we make available are illustrative and are representative and for guidance purposes only. Individual properties may therefore differ. All images, photographs and dimensions are not intended to be relied upon for, nor to form part of, any contract unless specifically incorporated in writing into the contract. Although we have made every effort to display and detail the properties carefully and in a way which is not misleading to you, we cannot guarantee their accuracy.\*\*