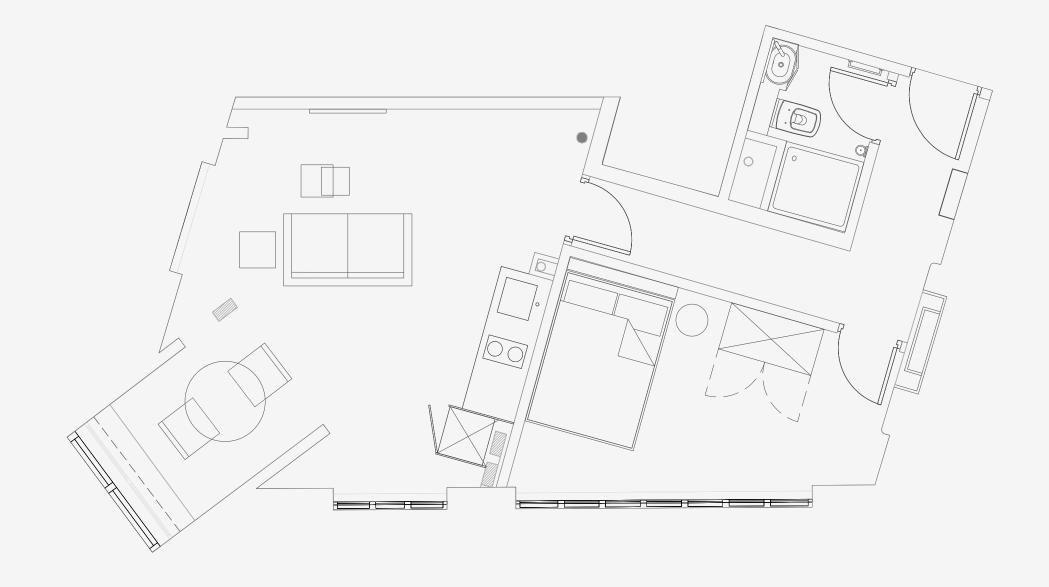

## Waterloo Street

Appartment number: **501** 

Unit type: **Extra large 1 bed** 

Unit size: 44 m²

<sup>\*\*</sup>Disclaimer Our property images and details are for reference purposes only. The images (including computer generated images) and details of the properties (and any communal or otherwise available areas) we make available are illustrative and are representative and for guidance purposes only. Individual properties may therefore differ. All images, photographs and dimensions are not intended to be relied upon for, nor to form part of, any contract unless specifically incorporated in writing into the contract. Although we have made every effort to display and detail the properties carefully and in a way which is not misleading to you, we cannot guarantee their accuracy.\*\*