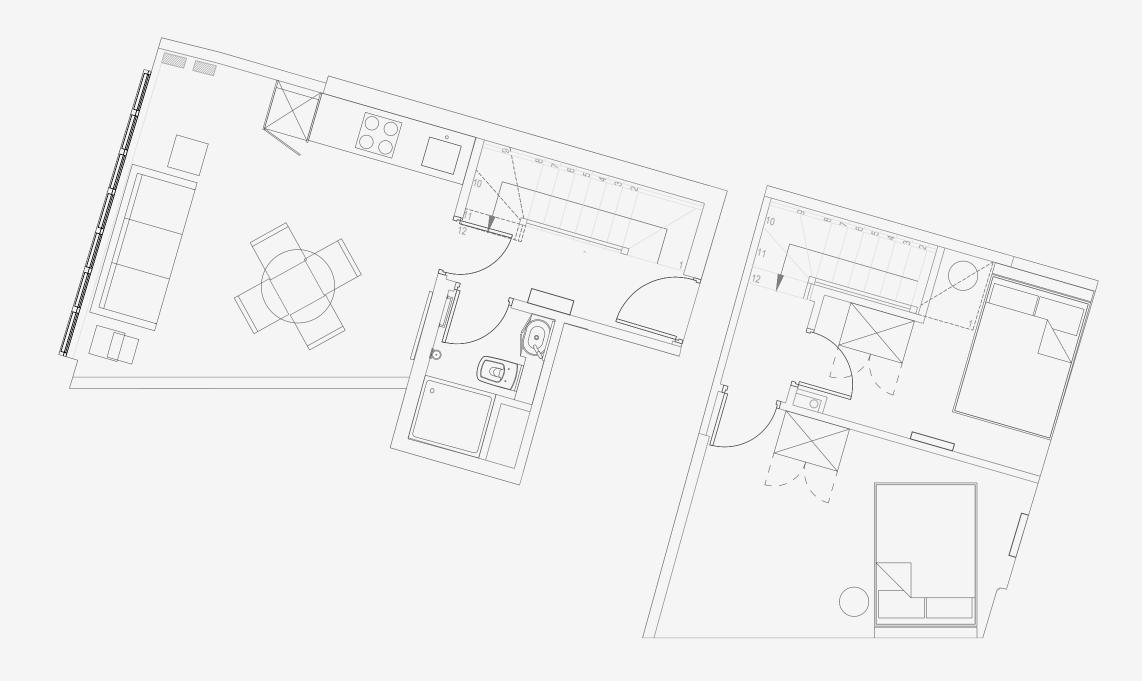

## Waterloo Street

Appartment number: **502** 

Unit type: Large 2 bed

> Unit size: **50 m**<sup>2</sup>

\*\*Disclaimer Our property images and details are for reference purposes only. The images (including computer generated images) and details of the properties (and any communal or otherwise available areas) we make available are illustrative and are representative and for guidance purposes only. Individual properties may therefore differ. All images, photographs and dimensions are not intended to be relied upon for, nor to form part of, any contract unless specifically incorporated in writing into the contract. Although we have made every effort to display and detail the properties carefully and in a way which is not misleading to you, we cannot guarantee their accuracy.\*\*