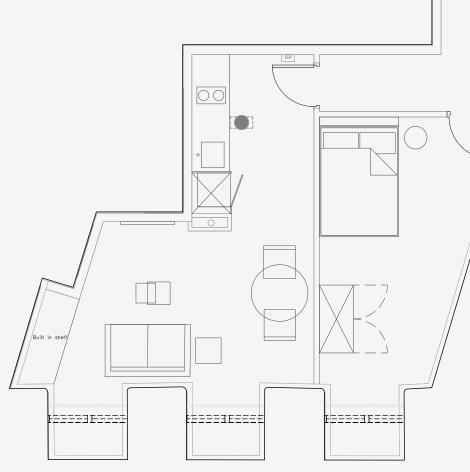

## Waterloo Street

Appartment number: G01

Unit type: Extra large 1 bed

> Unit size: 49 m<sup>2</sup>

\*\*Disclaimer Our property images and details are for reference purposes only. The images (including computer generated images) and details of the properties (and any communal or otherwise available areas) we make available are illustrative and are representative and for guidance purposes only. Individual properties may therefore differ. All images, photographs and dimensions are not intended to be relied upon for, nor to form part of, any contract unless specifically incorporated in writing into the contract. Although we have made every effort to display and detail the properties carefully and in a way which is not misleading to you, we cannot guarantee their accuracy.\*\*