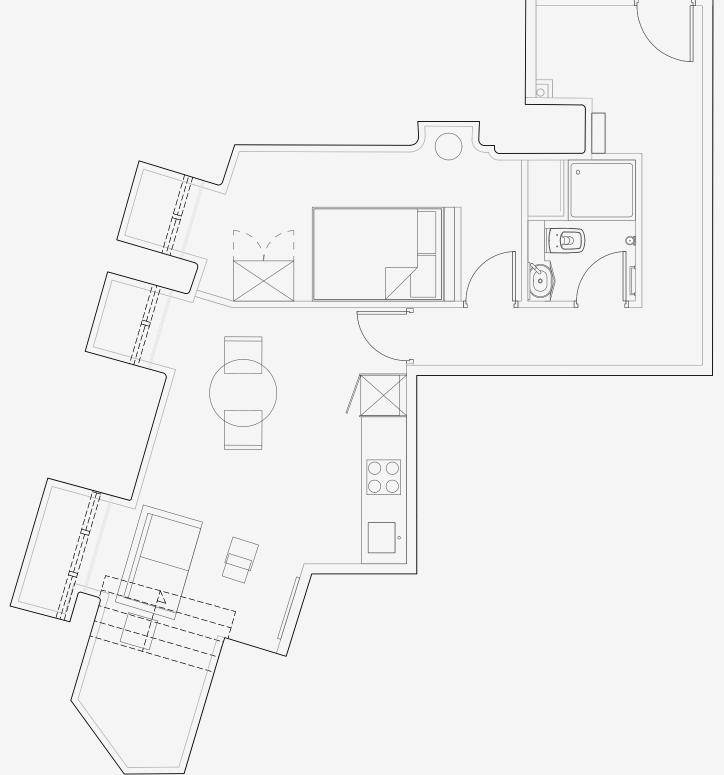

## Waterloo Street

Appartment number: G02

Unit type: Extra large 1 bed

> Unit size: 49 m<sup>2</sup>

 $\hbox{\tt **Disclaimer Our property images and details are for reference purposes only. The images (including the control of the c$ computer generated images) and details of the properties (and any communal or otherwise available areas) we make available are illustrative and are representative and for guidance purposes only. Individual properties may therefore differ. All images, photographs and dimensions are not intended to be relied upon for, nor to form part of, any contract unless specifically incorporated in writing into the contract. Although we have made every effort to display and detail the properties carefully and in a way which is not misleading to you, we cannot guarantee their accuracy.\*\*