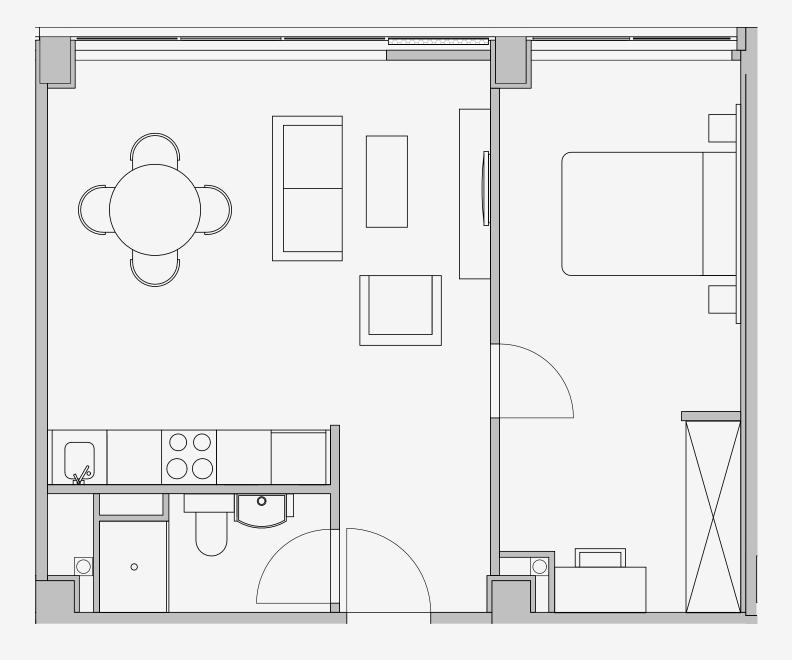

## Westpoint

Appartment number: 1001

Unit type:

1 Bed Large

Unit size: **45m2** 

<sup>\*\*</sup>Disclaimer Our property images and details are for reference purposes only. The images (including computer generated images) and details of the properties (and any communal or otherwise available areas) we make available are illustrative and are representative and for guidance purposes only. Individual properties may therefore differ. All images, photographs and dimensions are not intended to be relied upon for, nor to form part of, any contract unless specifically incorporated in writing into the contract. Although we have made every effort to display and detail the properties carefully and in a way which is not misleading to you, we cannot guarantee their accuracy.\*\*