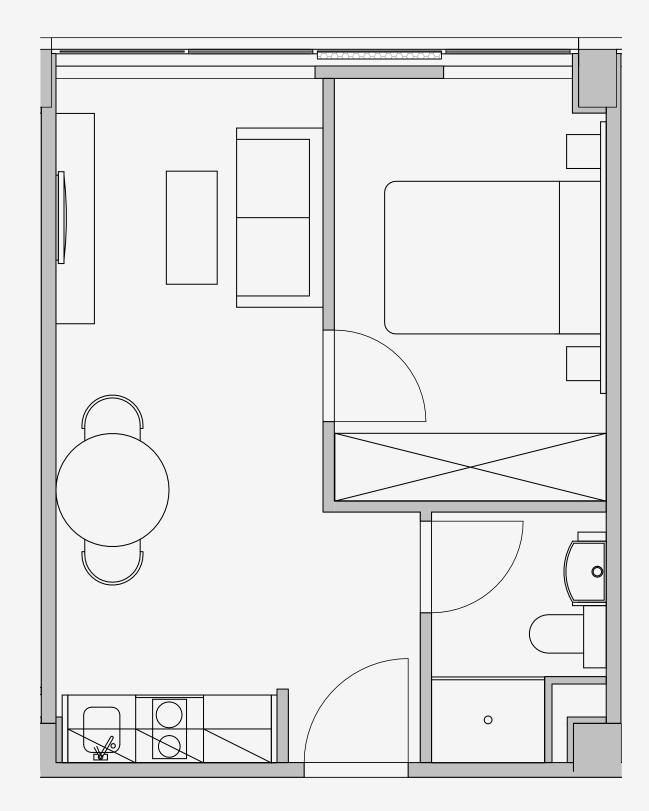

## Westpoint

Appartment number: 1003

Unit type: **1 Bed Medium** 

Unit size: 29m2

<sup>\*\*</sup>Disclaimer Our property images and details are for reference purposes only. The images (including computer generated images) and details of the properties (and any communal or otherwise available areas) we make available are illustrative and are representative and for guidance purposes only. Individual properties may therefore differ. All images, photographs and dimensions are not intended to be relied upon for, nor to form part of, any contract unless specifically incorporated in writing into the contract. Although we have made every effort to display and detail the properties carefully and in a way which is not misleading to you, we cannot guarantee their accuracy.\*\*