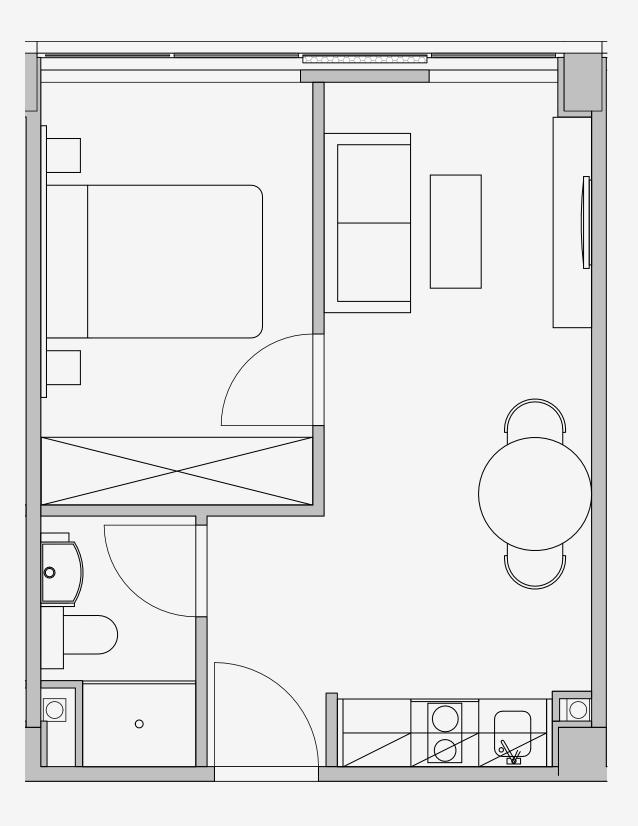

## Westpoint

Appartment number: 1004

Unit type: 1 Bed Medium

> Unit size: 29m2

\*\*Disclaimer Our property images and details are for reference purposes only. The images (including computer generated images) and details of the properties (and any communal or otherwise available areas) we make available are illustrative and are representative and for guidance purposes only. Individual properties may therefore differ. All images, photographs and dimensions are not intended to be relied upon for, nor to form part of, any contract unless specifically incorporated in writing into the contract. Although we have made every effort to display and detail the properties carefully and in a way which is not misleading to you, we cannot guarantee their accuracy.\*\*