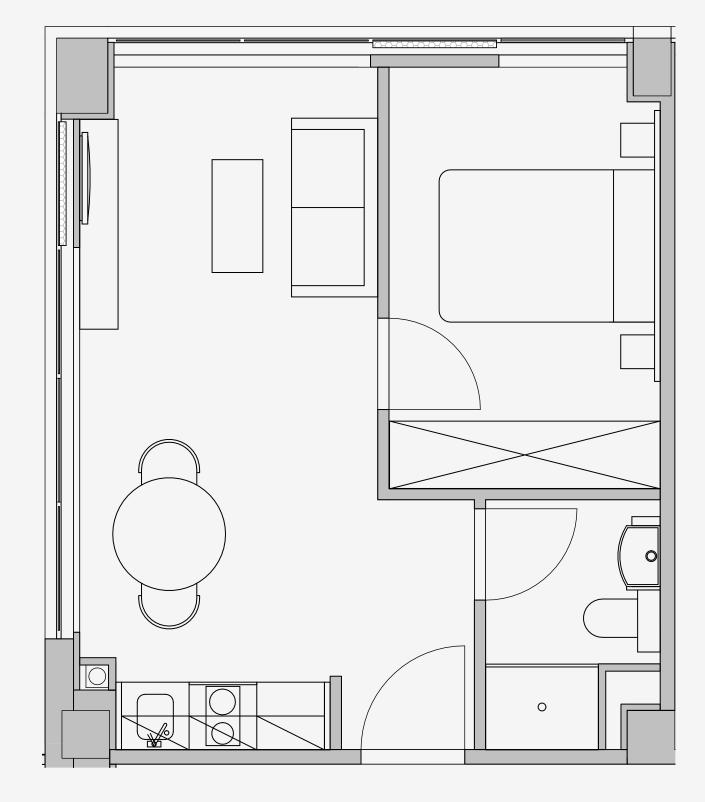

## Westpoint

Appartment number: 1005

Unit type: **1 Bed Medium** 

Unit size: 29m2

<sup>\*\*</sup>Disclaimer Our property images and details are for reference purposes only. The images (including computer generated images) and details of the properties (and any communal or otherwise available areas) we make available are illustrative and are representative and for guidance purposes only. Individual properties may therefore differ. All images, photographs and dimensions are not intended to be relied upon for, nor to form part of, any contract unless specifically incorporated in writing into the contract. Although we have made every effort to display and detail the properties carefully and in a way which is not misleading to you, we cannot guarantee their accuracy.\*\*