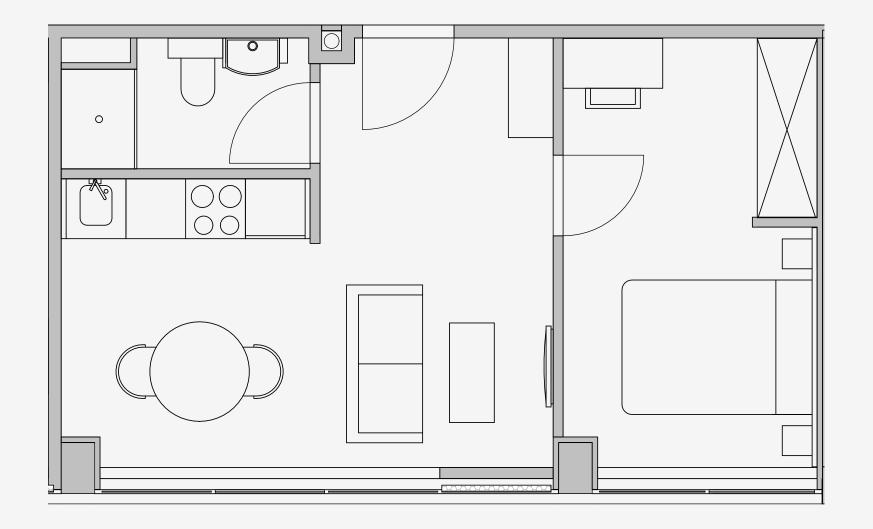

## Westpoint

Appartment number: 1008

Unit type:

1 Bed Large

Unit size: 33m2

<sup>\*\*</sup>Disclaimer Our property images and details are for reference purposes only. The images (including computer generated images) and details of the properties (and any communal or otherwise available areas) we make available are illustrative and are representative and for guidance purposes only. Individual properties may therefore differ. All images, photographs and dimensions are not intended to be relied upon for, nor to form part of, any contract unless specifically incorporated in writing into the contract. Although we have made every effort to display and detail the properties carefully and in a way which is not misleading to you, we cannot guarantee their accuracy.\*\*