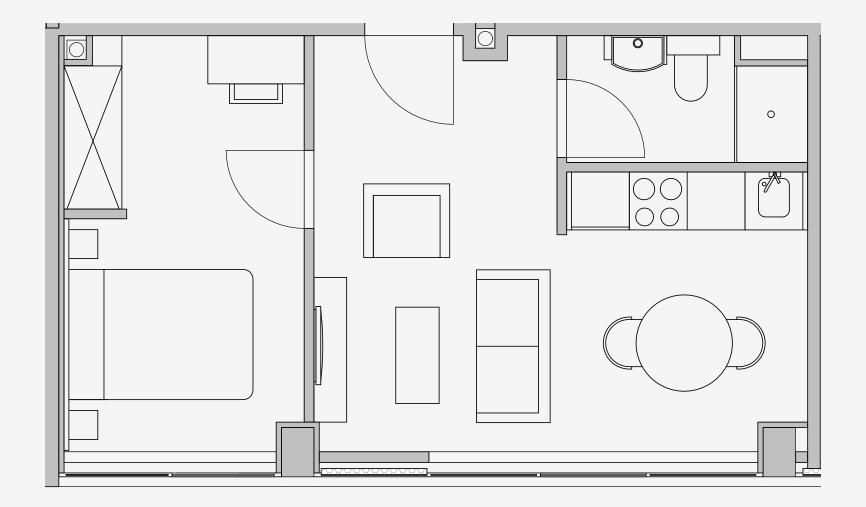

## Westpoint

Appartment number: 1009

Unit type:

1 Bed Large

Unit size: **32m2** 

<sup>\*\*</sup>Disclaimer Our property images and details are for reference purposes only. The images (including computer generated images) and details of the properties (and any communal or otherwise available areas) we make available are illustrative and are representative and for guidance purposes only. Individual properties may therefore differ. All images, photographs and dimensions are not intended to be relied upon for, nor to form part of, any contract unless specifically incorporated in writing into the contract. Although we have made every effort to display and detail the properties carefully and in a way which is not misleading to you, we cannot guarantee their accuracy.\*\*