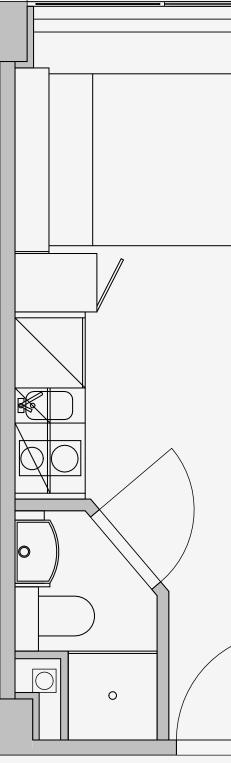

## Westpoint

Appartment number: 101

Unit type: Studio Compact

> Unit size: 15m2

\*\*Disclaimer Our property images and details are for reference purposes only. The images (including computer generated images) and details of the properties (and any communal or otherwise available areas) we make available are illustrative and are representative and for guidance purposes only. Individual properties may therefore differ. All images, photographs and dimensions are not intended to be relied upon for, nor to form part of, any contract unless specifically incorporated in writing into the contract. Although we have made every effort to display and detail the properties carefully and in a way which is not misleading to you, we cannot guarantee their accuracy.\*\*