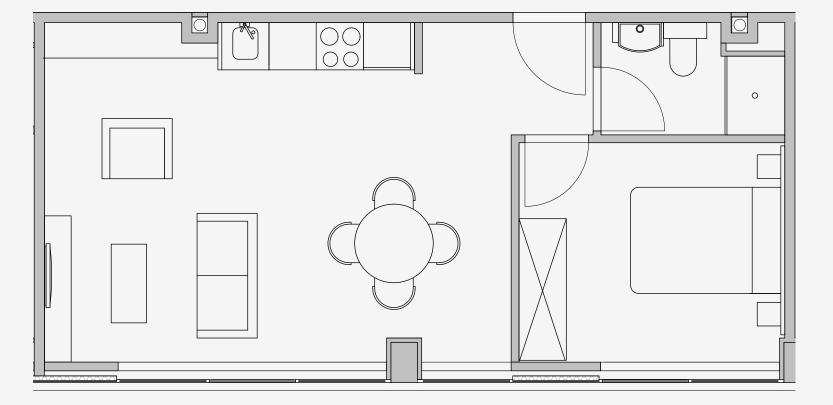

## Westpoint

Appartment number: **1010** 

Unit type: 1 Bed Large

> Unit size: 40m2

\*\*Disclaimer Our property images and details are for reference purposes only. The images (including computer generated images) and details of the properties (and any communal or otherwise available areas) we make available are illustrative and are representative and for guidance purposes only. Individual properties may therefore differ. All images, photographs and dimensions are not intended to be relied upon for, nor to form part of, any contract unless specifically incorporated in writing into the contract. Although we have made every effort to display and detail the properties carefully and in a way which is not misleading to you, we cannot guarantee their accuracy.\*\*