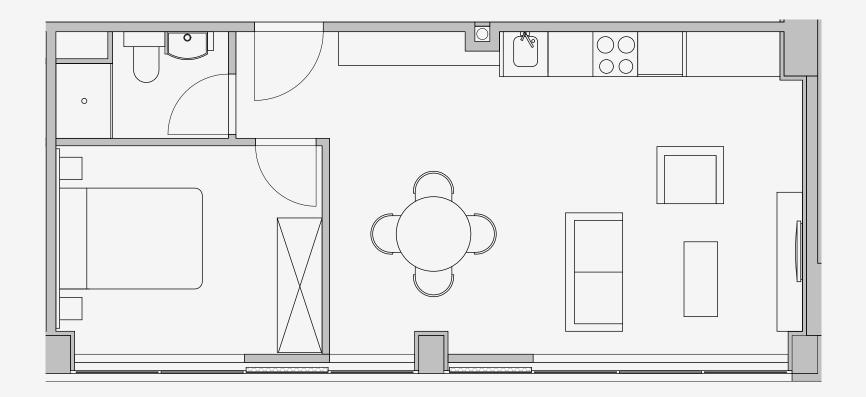

## Westpoint

Appartment number: **1011** 

Unit type:

1 Bed Large

Unit size: 41m2

<sup>\*\*</sup>Disclaimer Our property images and details are for reference purposes only. The images (including computer generated images) and details of the properties (and any communal or otherwise available areas) we make available are illustrative and are representative and for guidance purposes only. Individual properties may therefore differ. All images, photographs and dimensions are not intended to be relied upon for, nor to form part of, any contract unless specifically incorporated in writing into the contract. Although we have made every effort to display and detail the properties carefully and in a way which is not misleading to you, we cannot guarantee their accuracy.\*\*