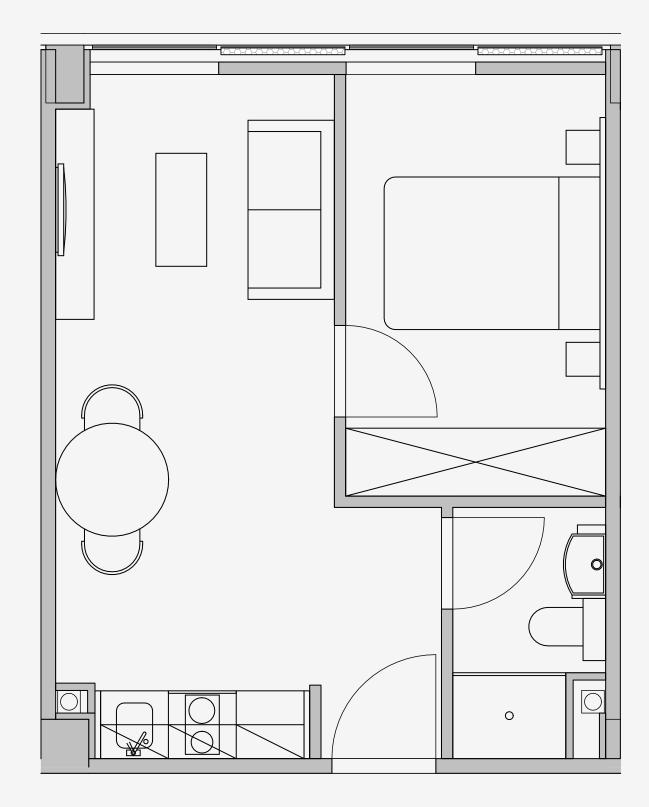

## Westpoint

Appartment number: 1013

Unit type: **1 Bed Medium** 

Unit size: **27m2** 

<sup>\*\*</sup>Disclaimer Our property images and details are for reference purposes only. The images (including computer generated images) and details of the properties (and any communal or otherwise available areas) we make available are illustrative and are representative and for guidance purposes only. Individual properties may therefore differ. All images, photographs and dimensions are not intended to be relied upon for, nor to form part of, any contract unless specifically incorporated in writing into the contract. Although we have made every effort to display and detail the properties carefully and in a way which is not misleading to you, we cannot guarantee their accuracy.\*\*