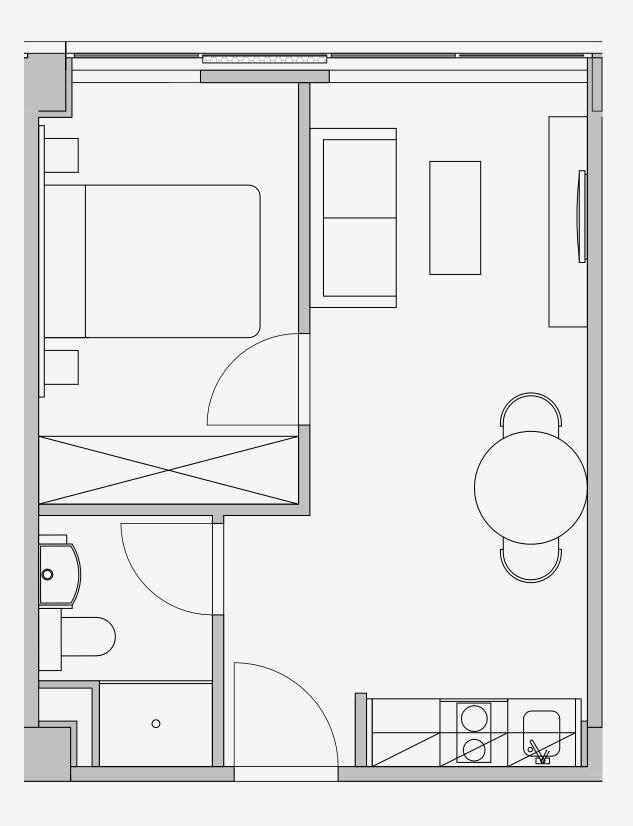

## Westpoint

Appartment number: 1014

Unit type: 1 Bed Medium

> Unit size: 29m2

\*\*Disclaimer Our property images and details are for reference purposes only. The images (including computer generated images) and details of the properties (and any communal or otherwise available areas) we make available are illustrative and are representative and for guidance purposes only. Individual properties may therefore differ. All images, photographs and dimensions are not intended to be relied upon for, nor to form part of, any contract unless specifically incorporated in writing into the contract. Although we have made every effort to display and detail the properties carefully and in a way which is not misleading to you, we cannot guarantee their accuracy.\*\*