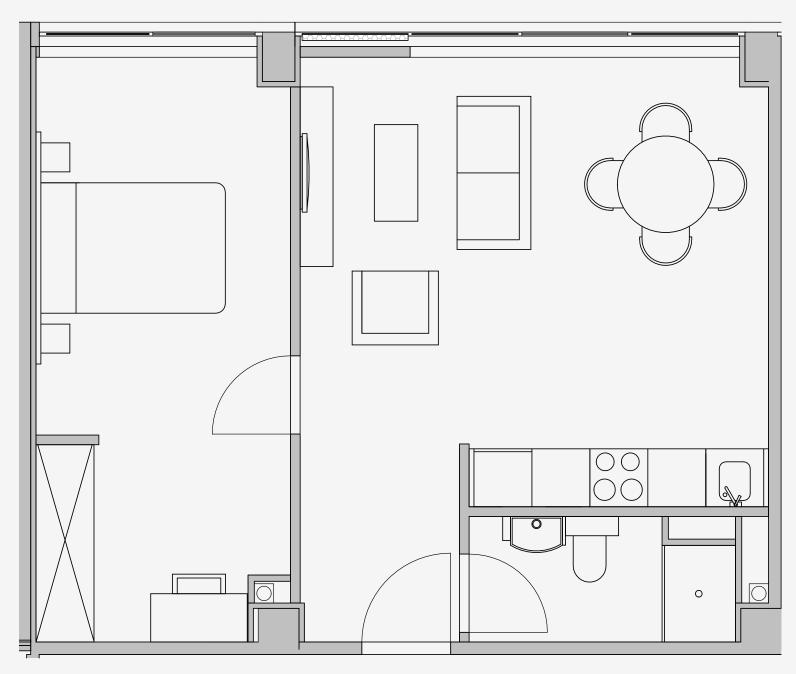

## Westpoint

Appartment number: 1016

Unit type: 1 Bed Large

> Unit size: **45m2**

\*\*Disclaimer Our property images and details are for reference purposes only. The images (including computer generated images) and details of the properties (and any communal or otherwise available areas) we make available are illustrative and are representative and for guidance purposes only. Individual properties may therefore differ. All images, photographs and dimensions are not intended to be relied upon for, nor to form part of, any contract unless specifically incorporated in writing into the contract. Although we have made every effort to display and detail the properties carefully and in a way which is not misleading to you, we cannot guarantee their accuracy.\*\*