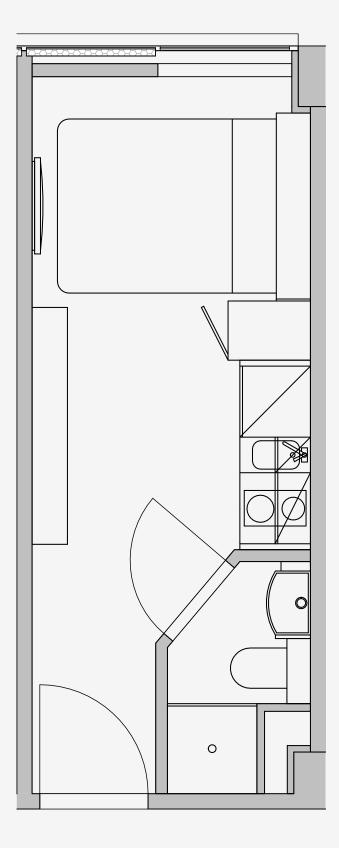

## Westpoint

Appartment number: 102

Unit type: Studio Compact

> Unit size: 14m2

\*\*Disclaimer Our property images and details are for reference purposes only. The images (including computer generated images) and details of the properties (and any communal or otherwise available areas) we make available are illustrative and are representative and for guidance purposes only. Individual properties may therefore differ. All images, photographs and dimensions are not intended to be relied upon for, nor to form part of, any contract unless specifically incorporated in writing into the contract. Although we have made every effort to display and detail the properties carefully and in a way which is not misleading to you, we cannot guarantee their accuracy.\*\*