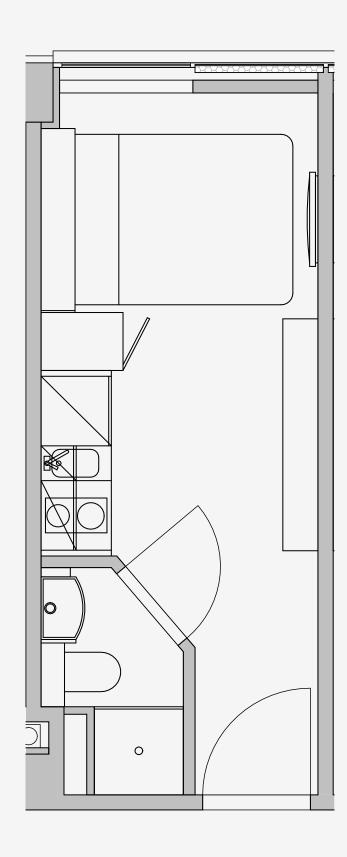

## Westpoint

Appartment number: **107** 

Unit type: **Studio Compact** 

Unit size: 14m2

<sup>\*\*</sup>Disclaimer Our property images and details are for reference purposes only. The images (including computer generated images) and details of the properties (and any communal or otherwise available areas) we make available are illustrative and are representative and for guidance purposes only. Individual properties may therefore differ. All images, photographs and dimensions are not intended to be relied upon for, nor to form part of, any contract unless specifically incorporated in writing into the contract. Although we have made every effort to display and detail the properties carefully and in a way which is not misleading to you, we cannot guarantee their accuracy.\*\*