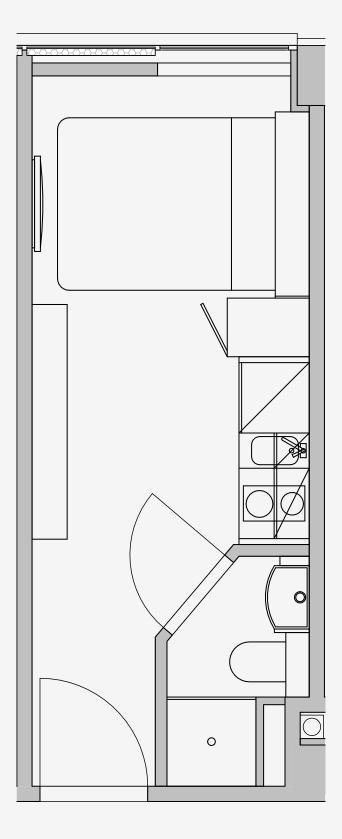

## Westpoint

Appartment number: 108

Unit type: Studio Compact

> Unit size: 14m2

\*\*Disclaimer Our property images and details are for reference purposes only. The images (including computer generated images) and details of the properties (and any communal or otherwise available areas) we make available are illustrative and are representative and for guidance purposes only. Individual properties may therefore differ. All images, photographs and dimensions are not intended to be relied upon for, nor to form part of, any contract unless specifically incorporated in writing into the contract. Although we have made every effort to display and detail the properties carefully and in a way which is not misleading to you, we cannot guarantee their accuracy.\*\*