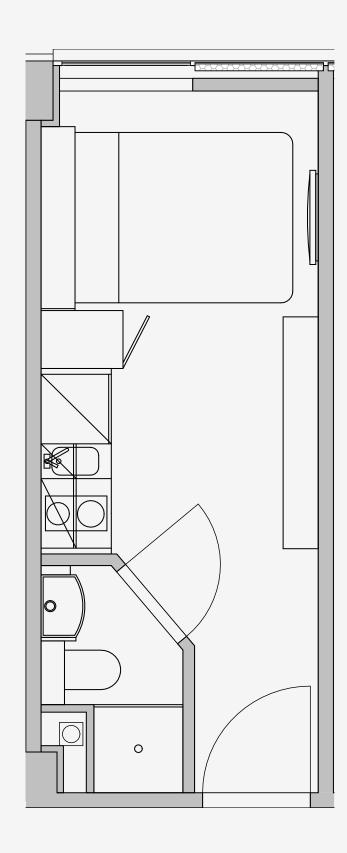

## Westpoint

Appartment number: 109

Unit type: **Studio Compact** 

Unit size: 14m2

<sup>\*\*</sup>Disclaimer Our property images and details are for reference purposes only. The images (including computer generated images) and details of the properties (and any communal or otherwise available areas) we make available are illustrative and are representative and for guidance purposes only. Individual properties may therefore differ. All images, photographs and dimensions are not intended to be relied upon for, nor to form part of, any contract unless specifically incorporated in writing into the contract. Although we have made every effort to display and detail the properties carefully and in a way which is not misleading to you, we cannot guarantee their accuracy.\*\*