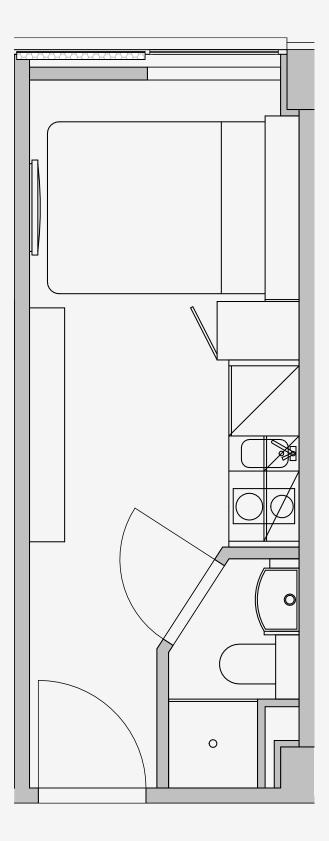

## Westpoint

Appartment number: 110

Unit type: Studio Compact

> Unit size: 14m2

\*\*Disclaimer Our property images and details are for reference purposes only. The images (including computer generated images) and details of the properties (and any communal or otherwise available areas) we make available are illustrative and are representative and for guidance purposes only. Individual properties may therefore differ. All images, photographs and dimensions are not intended to be relied upon for, nor to form part of, any contract unless specifically incorporated in writing into the contract. Although we have made every effort to display and detail the properties carefully and in a way which is not misleading to you, we cannot guarantee their accuracy.\*\*