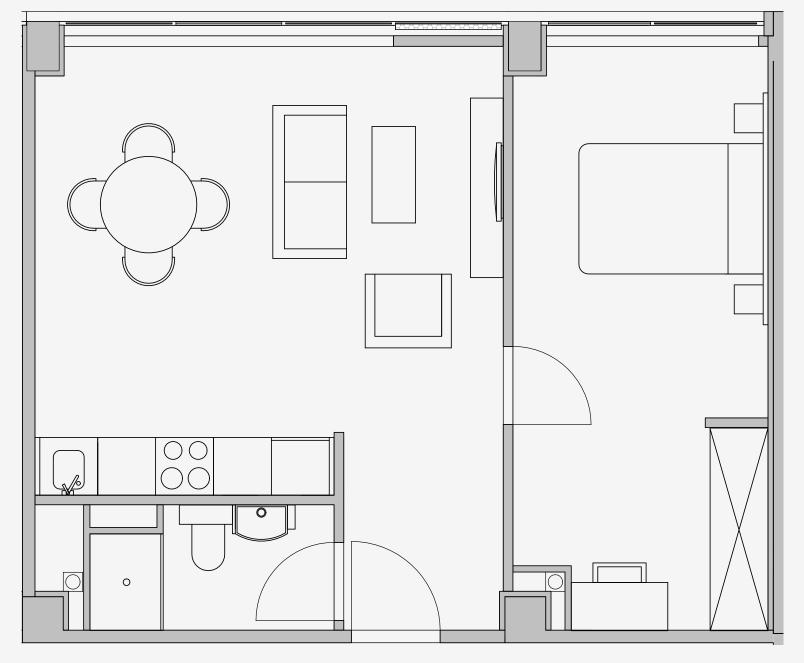

## Westpoint

Appartment number: 1101

Unit type:

1 Bed Large

Unit size: **45m2** 

<sup>\*\*</sup>Disclaimer Our property images and details are for reference purposes only. The images (including computer generated images) and details of the properties (and any communal or otherwise available areas) we make available are illustrative and are representative and for guidance purposes only. Individual properties may therefore differ. All images, photographs and dimensions are not intended to be relied upon for, nor to form part of, any contract unless specifically incorporated in writing into the contract. Although we have made every effort to display and detail the properties carefully and in a way which is not misleading to you, we cannot guarantee their accuracy.\*\*