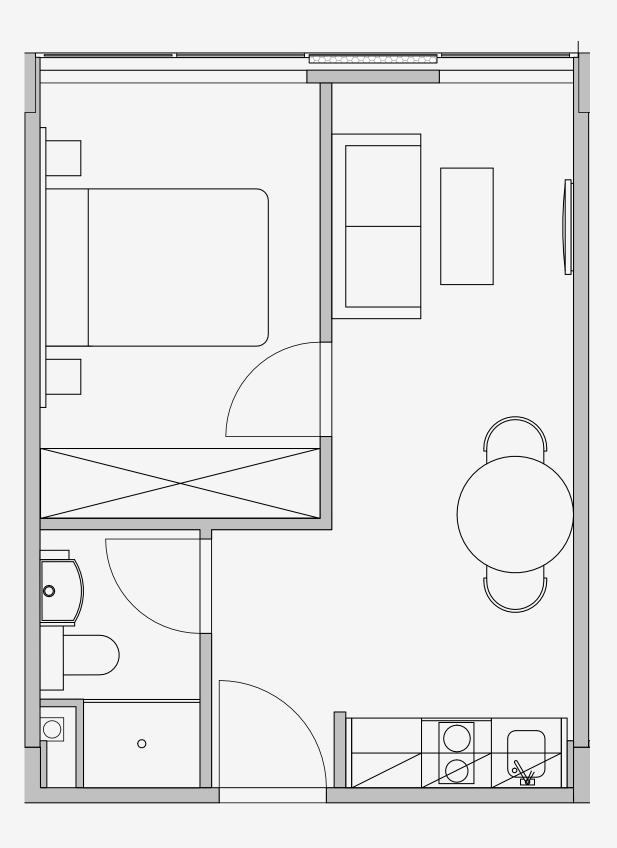

## Westpoint

Appartment number: 1102

Unit type: 1 Bed Medium

> Unit size: 28m2

\*\*Disclaimer Our property images and details are for reference purposes only. The images (including computer generated images) and details of the properties (and any communal or otherwise available areas) we make available are illustrative and are representative and for guidance purposes only. Individual properties may therefore differ. All images, photographs and dimensions are not intended to be relied upon for, nor to form part of, any contract unless specifically incorporated in writing into the contract. Although we have made every effort to display and detail the properties carefully and in a way which is not misleading to you, we cannot guarantee their accuracy.\*\*