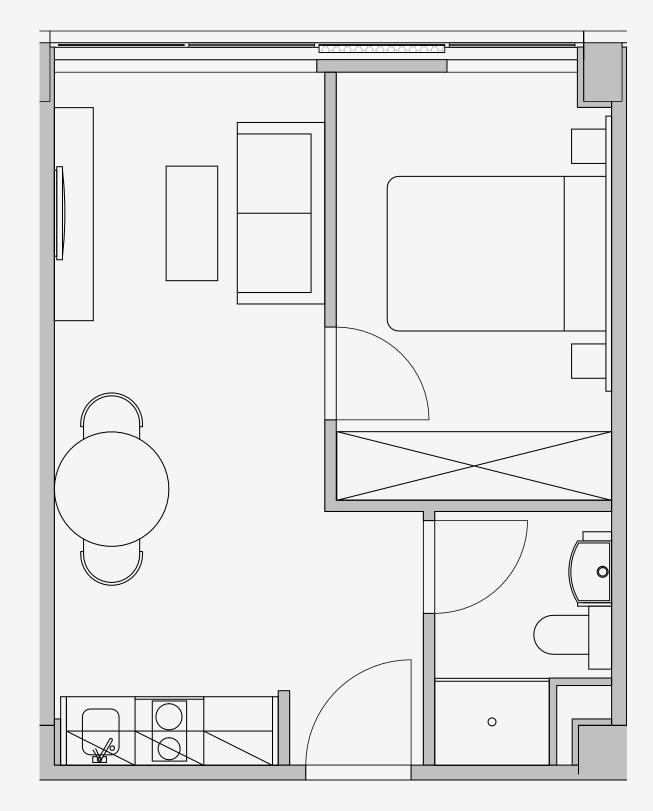

## Westpoint

Appartment number: 1103

Unit type: **1 Bed Medium** 

Unit size: 29m2

<sup>\*\*</sup>Disclaimer Our property images and details are for reference purposes only. The images (including computer generated images) and details of the properties (and any communal or otherwise available areas) we make available are illustrative and are representative and for guidance purposes only. Individual properties may therefore differ. All images, photographs and dimensions are not intended to be relied upon for, nor to form part of, any contract unless specifically incorporated in writing into the contract. Although we have made every effort to display and detail the properties carefully and in a way which is not misleading to you, we cannot guarantee their accuracy.\*\*